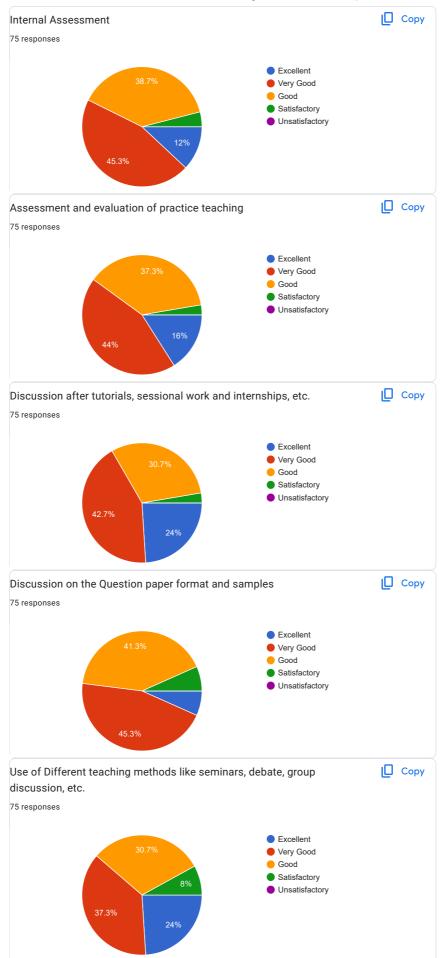

# **Procedure:**

The feed-backs on Valuation and Evaluation were collected by the student teachers of the second year of the current academic year. Google form was created to collect the responses. 75 students filled the google form and submitted the responses. The analysis is given in the following table followed by the observations and conclusions.

|            | Section V: Valuation and Evaluation                                                            |                |                   |           |                   |                     |  |  |  |
|------------|------------------------------------------------------------------------------------------------|----------------|-------------------|-----------|-------------------|---------------------|--|--|--|
| Sr.<br>No. | Parameters                                                                                     | A<br>Excellent | B<br>Very<br>Good | C<br>Good | D<br>Satisfactory | E<br>Unsatisfactory |  |  |  |
| 1          | Method for<br>evaluation of<br>knowledge and<br>skills of students                             | 22%            | 43.90%            | 26.80%    | 7.30%             | -                   |  |  |  |
| 2          | Assessment in<br>the academic<br>year                                                          | 14.60%         | 45.10%            | 35.40%    | -                 | -                   |  |  |  |
| 3          | Internal<br>Assessment                                                                         | 14.60%         | 42.70%            | 39%       | -                 | -                   |  |  |  |
| 4          | Assessment and<br>evaluation of<br>practice teaching                                           | 17.10%         | 42.70%            | 37.80%    | -                 | -                   |  |  |  |
| 5          | Discussion after<br>tutorials,<br>sessional work<br>and internships,<br>etc.                   | 26.80%         | 39%               | 31.70%    | -                 | -                   |  |  |  |
| 6          | Discussion on<br>the Question<br>paper format and<br>samples                                   | 8.50%          | 43.90%            | 41.50%    | -                 | -                   |  |  |  |
| 7          | Use of Different<br>teaching<br>methods like<br>seminars, debate,<br>group<br>discussion, etc. | 26.80%         | 34.10%            | 31.70%    | 7.30%             |                     |  |  |  |
| 8          | Overall<br>Impression                                                                          | 28%            | 35.40%            | 30.50%    |                   |                     |  |  |  |
| 9          | Overall<br>Impression                                                                          | 25.60%         | 46.30%            | 23.20%    |                   |                     |  |  |  |

**Observations:** Overall impression for office work is 46.30%

**Conclusion:** All the student teachers submitted their feedback as an excellent, very good and good under all the categories for Valuation and Evaluation.