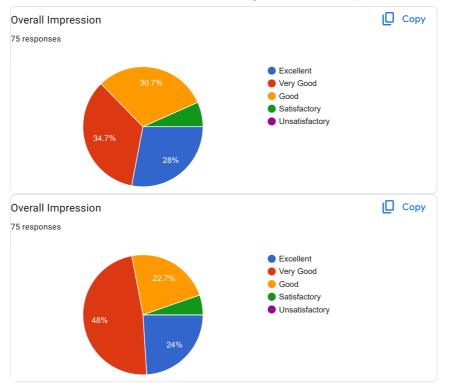

# **Procedure:**

The feed-backs on Valuation and Evaluation were collected by the student teachers of the second year of the current academic year. Google form was created to collect the responses. 75 students filled the google form and submitted the responses. The analysis is given in the following table followed by the observations and conclusions.

|            | Section V: Valuation and Evaluation                                                            |                |                   |           |                   |                     |  |  |  |
|------------|------------------------------------------------------------------------------------------------|----------------|-------------------|-----------|-------------------|---------------------|--|--|--|
| Sr.<br>No. | Parameters                                                                                     | A<br>Excellent | B<br>Very<br>Good | C<br>Good | D<br>Satisfactory | E<br>Unsatisfactory |  |  |  |
| 1          | Method for<br>evaluation of<br>knowledge and<br>skills of students                             | 22%            | 43.90%            | 26.80%    | 7.30%             | -                   |  |  |  |
| 2          | Assessment in<br>the academic<br>year                                                          | 14.60%         | 45.10%            | 35.40%    | -                 | -                   |  |  |  |
| 3          | Internal<br>Assessment                                                                         | 14.60%         | 42.70%            | 39%       | -                 | -                   |  |  |  |
| 4          | Assessment and<br>evaluation of<br>practice teaching                                           | 17.10%         | 42.70%            | 37.80%    | -                 | -                   |  |  |  |
| 5          | Discussion after<br>tutorials,<br>sessional work<br>and internships,<br>etc.                   | 26.80%         | 39%               | 31.70%    | -                 | -                   |  |  |  |
| 6          | Discussion on<br>the Question<br>paper format and<br>samples                                   | 8.50%          | 43.90%            | 41.50%    | -                 | -                   |  |  |  |
| 7          | Use of Different<br>teaching<br>methods like<br>seminars, debate,<br>group<br>discussion, etc. | 26.80%         | 34.10%            | 31.70%    | 7.30%             |                     |  |  |  |
| 8          | Overall<br>Impression                                                                          | 28%            | 35.40%            | 30.50%    |                   |                     |  |  |  |
| 9          | Overall<br>Impression                                                                          | 25.60%         | 46.30%            | 23.20%    |                   |                     |  |  |  |

**Observations:** Overall impression for office work is 46.30%

**Conclusion:** All the student teachers submitted their feedback as an excellent, very good and good under all the categories for Valuation and Evaluation.