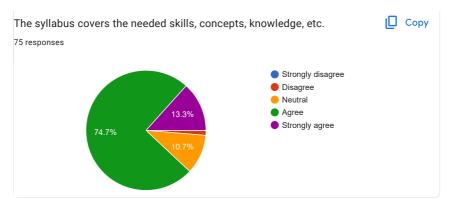

# **Procedure:**

The feedbacks on curriculum implementation were collected by the student teachers of the second year of the current academic year. Google form was created to collect the responses. 75 students filled the google form and submitted the responses. The analysis is given in the following table followed by the observations and conclusions.

|            | SECTION II - CURRICULUM IMPLEMENTATION                                                                          |                           |               |              |            |                        |  |  |  |
|------------|-----------------------------------------------------------------------------------------------------------------|---------------------------|---------------|--------------|------------|------------------------|--|--|--|
| Sr.<br>No. | Parameters                                                                                                      | A<br>Strongly<br>Disagree | B<br>Disagree | C<br>Neutral | D<br>Agree | E<br>Strongly<br>agree |  |  |  |
| 1          | The syllabus covers the needed skills, concepts, knowledge, etc.                                                | -                         | -             | 12.20%       | 70.70%     | 14.60%                 |  |  |  |
| 2          | Syllabus is relevant to the present career opportunities                                                        | -                         | -             | 8.50%        | 74.40%     | 15.90%                 |  |  |  |
| 3          | The course content fulfills the present needs                                                                   | -                         | -             | 12.20%       | 72%        | 14.60%                 |  |  |  |
| 4          | The syllabus provides<br>knowledge about values,<br>ethics, gender equalityand<br>environmental sustainability. | -                         | -             | 12.20%       | 69.50%     | 17.10%                 |  |  |  |
| 5          | The syllabus provides a<br>broad range of electives /<br>specializations /optional<br>courses.                  | -                         | -             | 15.90%       | 70.70%     | 12.20%                 |  |  |  |

# **Observations:**

Overall impression for curriculum implementation is 70.70 %

#### **Conclusion:**

All the student teachers submitted their feedback as strongly agree, agree, neutral under all the categories for curriculum implementation.

PRINCIPAL Late H. alias B. G. Kharade College of Education, Shivaji Peth, Kolhaput