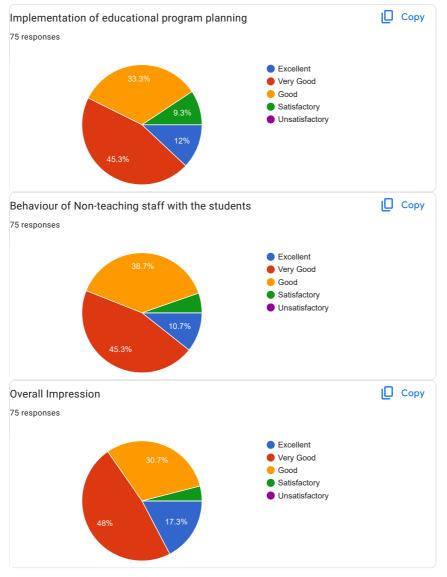

# **Procedure:**

The feedbacks on office work were collected by the student teachers of the second year of the current academic year. Google form was created to collect the responses. 75 students filled the google form and submitted the responses. The analysis is given in the following table followed by the observations and conclusions.

|     | Section IV: Office Work                                  |           |        |        |              |                |  |  |  |  |
|-----|----------------------------------------------------------|-----------|--------|--------|--------------|----------------|--|--|--|--|
| Sr. | Parameters                                               | А         | B Very | С      | D            | E              |  |  |  |  |
| No. | 1 arameters                                              | Excellent | Good   | Good   | Satisfactory | Unsatisfactory |  |  |  |  |
| 1   | Information<br>provided by the<br>office                 | 17.10%    | 47.60% | 29.30% | -            | -              |  |  |  |  |
| 2   | Implementation of<br>educational<br>program planning     | 13.40%    | 43.90% | 34.10% | 8.50%        | -              |  |  |  |  |
| 3   | Behaviour of Non-<br>teaching staff with<br>the students | 12.20%    | 45.10% | 37.80% | -            | -              |  |  |  |  |
| 4   | Overall<br>Impression                                    | 19.50%    | 43.90% | 32.90% | -            | -              |  |  |  |  |

#### **Observations:**

Overall impression for office work is 43.90%

#### **Conclusion:**

All the student teachers submitted their feedback as an excellent, very good and good under all the categories for office work.

PRINCIPAL Late H. alias B. G. Kharade College of Education, Shivaji Peth, Kolhapur