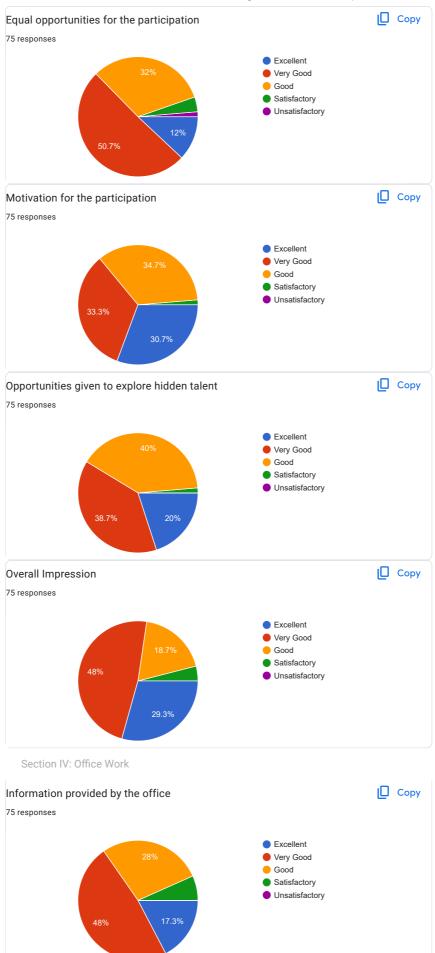

# **Procedure:**

The feedbacks on office work were collected by the student teachers of the second year of the current academic year. Google form was created to collect the responses. 75 students filled the google form and submitted the responses. The analysis is given in the following table followed by the observations and conclusions.

|     | Section IV: Office Work                                  |           |        |        |              |                |  |  |  |  |
|-----|----------------------------------------------------------|-----------|--------|--------|--------------|----------------|--|--|--|--|
| Sr. | Parameters                                               | А         | B Very | С      | D            | E              |  |  |  |  |
| No. | 1 arameters                                              | Excellent | Good   | Good   | Satisfactory | Unsatisfactory |  |  |  |  |
| 1   | Information<br>provided by the<br>office                 | 17.10%    | 47.60% | 29.30% | -            | -              |  |  |  |  |
| 2   | Implementation of<br>educational<br>program planning     | 13.40%    | 43.90% | 34.10% | 8.50%        | -              |  |  |  |  |
| 3   | Behaviour of Non-<br>teaching staff with<br>the students | 12.20%    | 45.10% | 37.80% | -            | -              |  |  |  |  |
| 4   | Overall<br>Impression                                    | 19.50%    | 43.90% | 32.90% | -            | -              |  |  |  |  |

#### **Observations:**

Overall impression for office work is 43.90%

#### **Conclusion:**

All the student teachers submitted their feedback as an excellent, very good and good under all the categories for office work.

PRINCIPAL Late H. alias B. G. Kharade College of Education, Shivaji Peth, Kolhapur