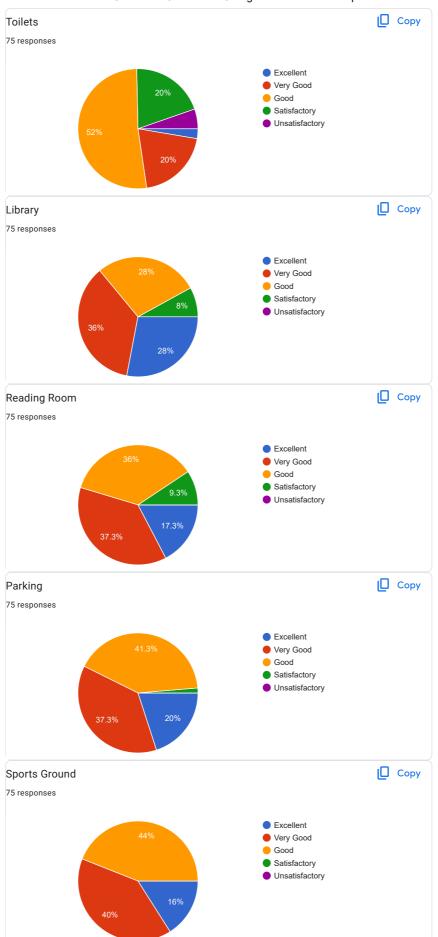

# **Procedure:**

The feedbacks on college infrastructure were collected by the student teachers of the second year of the current academic year. Google form was created to collect the responses. 75 students filled the google form and submitted the responses. The analysis is given in the following table followed by the observations and conclusions.

|            | SECTION I - COLLEGE INFRASTRUCTURE   |                |                   |           |                   |                     |  |  |  |
|------------|--------------------------------------|----------------|-------------------|-----------|-------------------|---------------------|--|--|--|
| Sr.<br>No. | Parameters                           | A<br>Excellent | B<br>Very<br>Good | C<br>Good | D<br>Satisfactory | E<br>Unsatisfactory |  |  |  |
| 1          | Building                             | 17.10%         | 37.80%            | 37.80%    | -                 | -                   |  |  |  |
| 2          | Classrooms                           | 14.60%         | 39%               | 32.90%    | -                 | -                   |  |  |  |
| 3          | Psychology Lab                       |                | 30.50%            | 54.90%    | 8.50%             | -                   |  |  |  |
| 4          | Computer and ICT<br>Lab              | 14.60%         | 26.80%            | 42.70%    | 14.60%            | -                   |  |  |  |
| 5          | Language lab                         | 12.20%         | 43.90%            | 34.10%    | 9.80%             | -                   |  |  |  |
| 6          | Science Lab                          | 19.50%         | 28%               | 39%       | 12.20%            | -                   |  |  |  |
| 7          | Office                               | 23.20%         | 34.10%            | 34.10%    | 8.50%             | -                   |  |  |  |
| 8          | Ladies Rest Room /<br>Boys Rest Room | 8.50%          | 24.40%            | 47.60%    | 15.90%            | -                   |  |  |  |
| 9          | Staff room                           | 12.20%         | 45.10%            | 30.50%    | 11%               | -                   |  |  |  |
| 10         | Toilets                              |                | 23.20%            | 50%       | 19.50%            | -                   |  |  |  |
| 11         | Library                              | 29.30%         | 35.40%            | 26.80%    | 8.50%             | -                   |  |  |  |
| 12         | Reading Room                         | 19.50%         | 37.80%            | 34.10%    | 8.50%             | -                   |  |  |  |
| 13         | Parking                              | 22%            | 35.40%            | 41.50%    | -                 | -                   |  |  |  |
| 14         | Sports Ground                        | 15.90%         | 41.50%            | 42.70%    | -                 | -                   |  |  |  |
| 15         | Complaint/Suggestion<br>Box          |                | 25.60%            | 56.10%    | 12.20%            | -                   |  |  |  |
| 16         | Drinking Water<br>Facility           | 11%            | 29.30%            | 45.10%    | 12.20%            | -                   |  |  |  |
| 17         | CCTV Facility                        | 29.30%         | 34.10%            | 30.50%    | _                 | _                   |  |  |  |
| 18         | <b>Overall Impression</b>            | 20.70%         | 36.60%            | 35.40%    | 7.30%             | -                   |  |  |  |

#### **Observations:**

Overall impression for college infrastructure is 36.60 %

# **Conclusion:**

All the student teachers submitted their feedback as an excellent, very good and good under all the categories for college infrastructure.