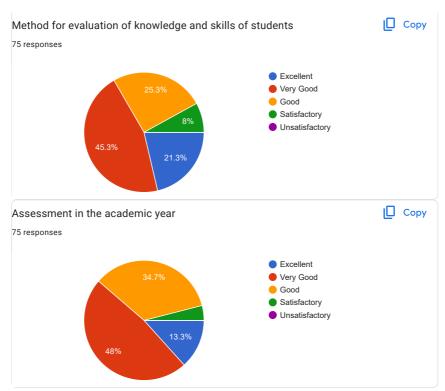

# **Procedure:**

The feed-backs on Valuation and Evaluation were collected by the student teachers of the second year of the current academic year. Google form was created to collect the responses. 75 students filled the google form and submitted the responses. The analysis is given in the following table followed by the observations and conclusions.

|            | Section V: Valuation and Evaluation                                                            |                |                   |           |                   |                     |  |  |  |
|------------|------------------------------------------------------------------------------------------------|----------------|-------------------|-----------|-------------------|---------------------|--|--|--|
| Sr.<br>No. | Parameters                                                                                     | A<br>Excellent | B<br>Very<br>Good | C<br>Good | D<br>Satisfactory | E<br>Unsatisfactory |  |  |  |
| 1          | Method for<br>evaluation of<br>knowledge and<br>skills of students                             | 22%            | 43.90%            | 26.80%    | 7.30%             | -                   |  |  |  |
| 2          | Assessment in<br>the academic<br>year                                                          | 14.60%         | 45.10%            | 35.40%    | -                 | -                   |  |  |  |
| 3          | Internal<br>Assessment                                                                         | 14.60%         | 42.70%            | 39%       | -                 | -                   |  |  |  |
| 4          | Assessment and<br>evaluation of<br>practice teaching                                           | 17.10%         | 42.70%            | 37.80%    | -                 | -                   |  |  |  |
| 5          | Discussion after<br>tutorials,<br>sessional work<br>and internships,<br>etc.                   | 26.80%         | 39%               | 31.70%    | -                 | -                   |  |  |  |
| 6          | Discussion on<br>the Question<br>paper format and<br>samples                                   | 8.50%          | 43.90%            | 41.50%    | -                 | -                   |  |  |  |
| 7          | Use of Different<br>teaching<br>methods like<br>seminars, debate,<br>group<br>discussion, etc. | 26.80%         | 34.10%            | 31.70%    | 7.30%             |                     |  |  |  |
| 8          | Overall<br>Impression                                                                          | 28%            | 35.40%            | 30.50%    |                   |                     |  |  |  |
| 9          | Overall<br>Impression                                                                          | 25.60%         | 46.30%            | 23.20%    |                   |                     |  |  |  |

**Observations:** Overall impression for office work is 46.30%

**Conclusion:** All the student teachers submitted their feedback as an excellent, very good and good under all the categories for Valuation and Evaluation.