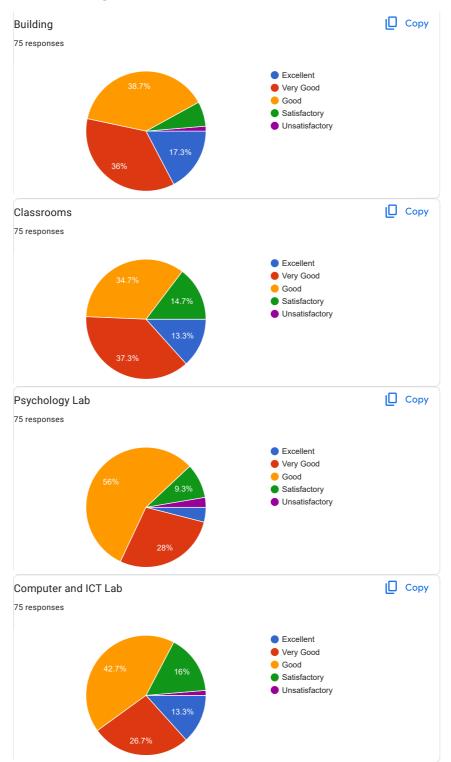

# **Procedure:**

The feedbacks on college infrastructure were collected by the student teachers of the second year of the current academic year. Google form was created to collect the responses. 75 students filled the google form and submitted the responses. The analysis is given in the following table followed by the observations and conclusions.

|            | SECTION I - COLLEGE INFRASTRUCTURE   |                |                   |           |                   |                     |  |  |  |
|------------|--------------------------------------|----------------|-------------------|-----------|-------------------|---------------------|--|--|--|
| Sr.<br>No. | Parameters                           | A<br>Excellent | B<br>Very<br>Good | C<br>Good | D<br>Satisfactory | E<br>Unsatisfactory |  |  |  |
| 1          | Building                             | 17.10%         | 37.80%            | 37.80%    | -                 | -                   |  |  |  |
| 2          | Classrooms                           | 14.60%         | 39%               | 32.90%    | -                 | -                   |  |  |  |
| 3          | Psychology Lab                       |                | 30.50%            | 54.90%    | 8.50%             | -                   |  |  |  |
| 4          | Computer and ICT<br>Lab              | 14.60%         | 26.80%            | 42.70%    | 14.60%            | -                   |  |  |  |
| 5          | Language lab                         | 12.20%         | 43.90%            | 34.10%    | 9.80%             | -                   |  |  |  |
| 6          | Science Lab                          | 19.50%         | 28%               | 39%       | 12.20%            | -                   |  |  |  |
| 7          | Office                               | 23.20%         | 34.10%            | 34.10%    | 8.50%             | -                   |  |  |  |
| 8          | Ladies Rest Room /<br>Boys Rest Room | 8.50%          | 24.40%            | 47.60%    | 15.90%            | -                   |  |  |  |
| 9          | Staff room                           | 12.20%         | 45.10%            | 30.50%    | 11%               | -                   |  |  |  |
| 10         | Toilets                              |                | 23.20%            | 50%       | 19.50%            | -                   |  |  |  |
| 11         | Library                              | 29.30%         | 35.40%            | 26.80%    | 8.50%             | -                   |  |  |  |
| 12         | Reading Room                         | 19.50%         | 37.80%            | 34.10%    | 8.50%             | -                   |  |  |  |
| 13         | Parking                              | 22%            | 35.40%            | 41.50%    | -                 | -                   |  |  |  |
| 14         | Sports Ground                        | 15.90%         | 41.50%            | 42.70%    | -                 | -                   |  |  |  |
| 15         | Complaint/Suggestion<br>Box          |                | 25.60%            | 56.10%    | 12.20%            | -                   |  |  |  |
| 16         | Drinking Water<br>Facility           | 11%            | 29.30%            | 45.10%    | 12.20%            | -                   |  |  |  |
| 17         | CCTV Facility                        | 29.30%         | 34.10%            | 30.50%    | _                 | _                   |  |  |  |
| 18         | <b>Overall Impression</b>            | 20.70%         | 36.60%            | 35.40%    | 7.30%             | -                   |  |  |  |

#### **Observations:**

Overall impression for college infrastructure is 36.60 %

# **Conclusion:**

All the student teachers submitted their feedback as an excellent, very good and good under all the categories for college infrastructure.