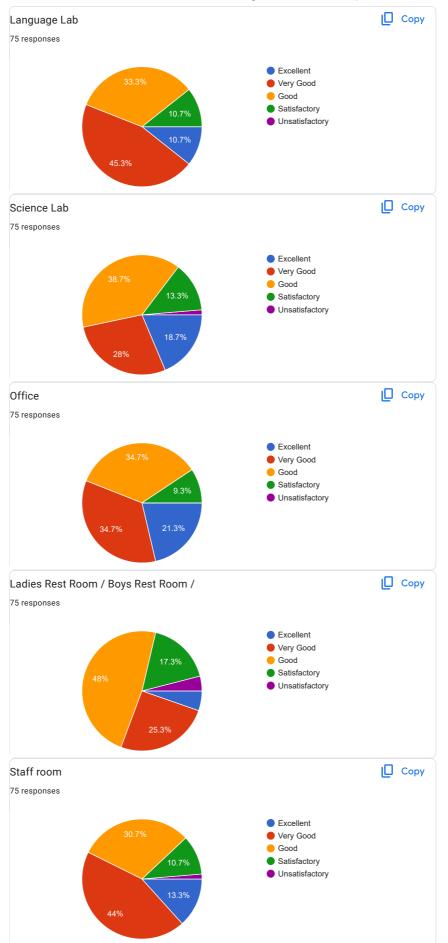

# **Procedure:**

The feedbacks on college infrastructure were collected by the student teachers of the second year of the current academic year. Google form was created to collect the responses. 75 students filled the google form and submitted the responses. The analysis is given in the following table followed by the observations and conclusions.

|            | SECTION I - COLLEGE INFRASTRUCTURE   |                |                   |           |                   |                     |  |  |  |
|------------|--------------------------------------|----------------|-------------------|-----------|-------------------|---------------------|--|--|--|
| Sr.<br>No. | Parameters                           | A<br>Excellent | B<br>Very<br>Good | C<br>Good | D<br>Satisfactory | E<br>Unsatisfactory |  |  |  |
| 1          | Building                             | 17.10%         | 37.80%            | 37.80%    | -                 | -                   |  |  |  |
| 2          | Classrooms                           | 14.60%         | 39%               | 32.90%    | -                 | -                   |  |  |  |
| 3          | Psychology Lab                       |                | 30.50%            | 54.90%    | 8.50%             | -                   |  |  |  |
| 4          | Computer and ICT<br>Lab              | 14.60%         | 26.80%            | 42.70%    | 14.60%            | -                   |  |  |  |
| 5          | Language lab                         | 12.20%         | 43.90%            | 34.10%    | 9.80%             | -                   |  |  |  |
| 6          | Science Lab                          | 19.50%         | 28%               | 39%       | 12.20%            | -                   |  |  |  |
| 7          | Office                               | 23.20%         | 34.10%            | 34.10%    | 8.50%             | -                   |  |  |  |
| 8          | Ladies Rest Room /<br>Boys Rest Room | 8.50%          | 24.40%            | 47.60%    | 15.90%            | -                   |  |  |  |
| 9          | Staff room                           | 12.20%         | 45.10%            | 30.50%    | 11%               | -                   |  |  |  |
| 10         | Toilets                              |                | 23.20%            | 50%       | 19.50%            | -                   |  |  |  |
| 11         | Library                              | 29.30%         | 35.40%            | 26.80%    | 8.50%             | -                   |  |  |  |
| 12         | Reading Room                         | 19.50%         | 37.80%            | 34.10%    | 8.50%             | -                   |  |  |  |
| 13         | Parking                              | 22%            | 35.40%            | 41.50%    | -                 | -                   |  |  |  |
| 14         | Sports Ground                        | 15.90%         | 41.50%            | 42.70%    | -                 | -                   |  |  |  |
| 15         | Complaint/Suggestion<br>Box          |                | 25.60%            | 56.10%    | 12.20%            | -                   |  |  |  |
| 16         | Drinking Water<br>Facility           | 11%            | 29.30%            | 45.10%    | 12.20%            | -                   |  |  |  |
| 17         | CCTV Facility                        | 29.30%         | 34.10%            | 30.50%    | _                 | _                   |  |  |  |
| 18         | <b>Overall Impression</b>            | 20.70%         | 36.60%            | 35.40%    | 7.30%             | -                   |  |  |  |

#### **Observations:**

Overall impression for college infrastructure is 36.60 %

# **Conclusion:**

All the student teachers submitted their feedback as an excellent, very good and good under all the categories for college infrastructure.