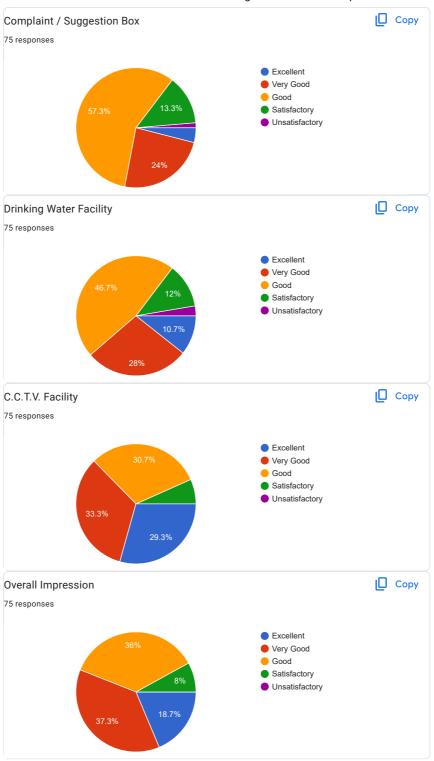

# **Procedure:**

The feedbacks on college infrastructure were collected by the student teachers of the second year of the current academic year. Google form was created to collect the responses. 75 students filled the google form and submitted the responses. The analysis is given in the following table followed by the observations and conclusions.

|            | SECTION I - COLLEGE INFRASTRUCTURE   |                |                   |           |                   |                     |  |  |  |
|------------|--------------------------------------|----------------|-------------------|-----------|-------------------|---------------------|--|--|--|
| Sr.<br>No. | Parameters                           | A<br>Excellent | B<br>Very<br>Good | C<br>Good | D<br>Satisfactory | E<br>Unsatisfactory |  |  |  |
| 1          | Building                             | 17.10%         | 37.80%            | 37.80%    | -                 | -                   |  |  |  |
| 2          | Classrooms                           | 14.60%         | 39%               | 32.90%    | -                 | -                   |  |  |  |
| 3          | Psychology Lab                       |                | 30.50%            | 54.90%    | 8.50%             | -                   |  |  |  |
| 4          | Computer and ICT<br>Lab              | 14.60%         | 26.80%            | 42.70%    | 14.60%            | -                   |  |  |  |
| 5          | Language lab                         | 12.20%         | 43.90%            | 34.10%    | 9.80%             | -                   |  |  |  |
| 6          | Science Lab                          | 19.50%         | 28%               | 39%       | 12.20%            | -                   |  |  |  |
| 7          | Office                               | 23.20%         | 34.10%            | 34.10%    | 8.50%             | -                   |  |  |  |
| 8          | Ladies Rest Room /<br>Boys Rest Room | 8.50%          | 24.40%            | 47.60%    | 15.90%            | -                   |  |  |  |
| 9          | Staff room                           | 12.20%         | 45.10%            | 30.50%    | 11%               | -                   |  |  |  |
| 10         | Toilets                              |                | 23.20%            | 50%       | 19.50%            | -                   |  |  |  |
| 11         | Library                              | 29.30%         | 35.40%            | 26.80%    | 8.50%             | -                   |  |  |  |
| 12         | Reading Room                         | 19.50%         | 37.80%            | 34.10%    | 8.50%             | -                   |  |  |  |
| 13         | Parking                              | 22%            | 35.40%            | 41.50%    | -                 | -                   |  |  |  |
| 14         | Sports Ground                        | 15.90%         | 41.50%            | 42.70%    | -                 | -                   |  |  |  |
| 15         | Complaint/Suggestion<br>Box          |                | 25.60%            | 56.10%    | 12.20%            | -                   |  |  |  |
| 16         | Drinking Water<br>Facility           | 11%            | 29.30%            | 45.10%    | 12.20%            | -                   |  |  |  |
| 17         | CCTV Facility                        | 29.30%         | 34.10%            | 30.50%    | _                 | _                   |  |  |  |
| 18         | <b>Overall Impression</b>            | 20.70%         | 36.60%            | 35.40%    | 7.30%             | -                   |  |  |  |

#### **Observations:**

Overall impression for college infrastructure is 36.60 %

# **Conclusion:**

All the student teachers submitted their feedback as an excellent, very good and good under all the categories for college infrastructure.