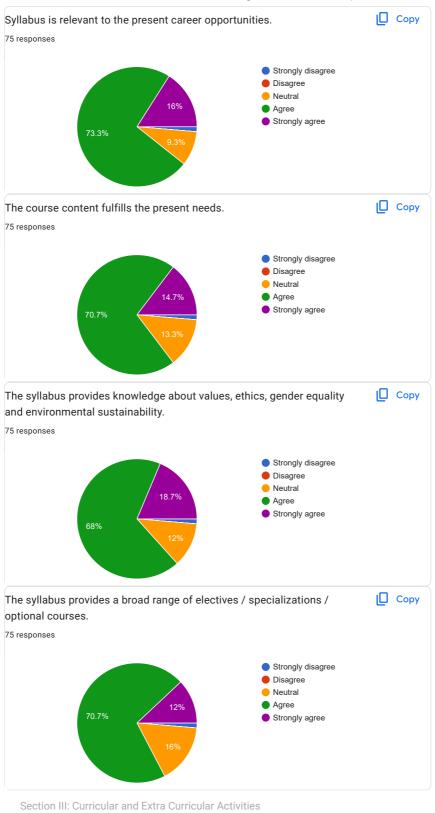

# **Procedure:**

The feedbacks on curricular and extra-curricular activities were collected by the student teachers of the second year of the current academic year. Google form was created to collect the responses. 75 students filled the google form and submitted the responses. The analysis is given in the following table followed by the observations and conclusions.

|     | Section III: Curricular and Extra Curricular Activities |           |         |         |              |                |  |  |  |  |
|-----|---------------------------------------------------------|-----------|---------|---------|--------------|----------------|--|--|--|--|
| Sr. | Parameters                                              | А         | B Very  | C       | D            | Е              |  |  |  |  |
| No. | 1 arameters                                             | Excellent | Good    | Good    | Satisfactory | Unsatisfactory |  |  |  |  |
| 1   | Different                                               | 28.000/   | 26 6000 | 20.200/ |              |                |  |  |  |  |
| 1   | Programs arranged<br>by the college                     | 28.00%    | 36.60%  | 29.30%  | -            | -              |  |  |  |  |
| 2   | Equal<br>opportunities for<br>the participation         | 14.60%    | 48.80%  | 31.70%  | -            | -              |  |  |  |  |
| 3   | Motivation for the participation                        | 31.70%    | 32.90%  | 34.10%  | -            | -              |  |  |  |  |
| 4   | Opportunities<br>given to explore<br>hidden talent      | 23.20%    | 36.60%  | 39%     | -            | -              |  |  |  |  |
| 5   | Overall<br>Impression                                   | 30.50%    | 46.30%  | 19.50%  | -            | -              |  |  |  |  |

# **Observations:**

Overall impression for curricular and extra curricular activities is 46.30%

# **Conclusion:**

All the student teachers submitted their feedback as an excellent, very good and good under all the categories for curricular and extra curricular activities.